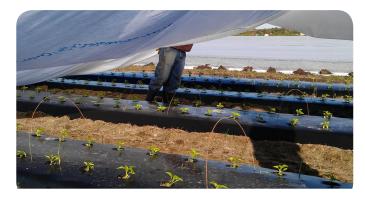

- > EARLIER PLANTINGS
- COLD/ENVIRONMENTAL PROTECTION
  - > HIGHER YIELDS
  - ACCELERATED GROWTH
  - > EARLIER OR LATER HARVESTS

More light passes through Covertan on left vs. Brand X (less transparent) on right for faster growth

Growers discover multi-acre protection for early & higher yields.

- New 40-50 % thicker filaments than other brands adds strength
- Covertan Pro with outstanding abrasion resistance protecting your sensitive crops Superb uniform fiber distribution enhances
- viral insect protection
- Optimized permeability to water, light and air reduces disease pressure
- Integrated seam strength for faster manual or mechanical handling