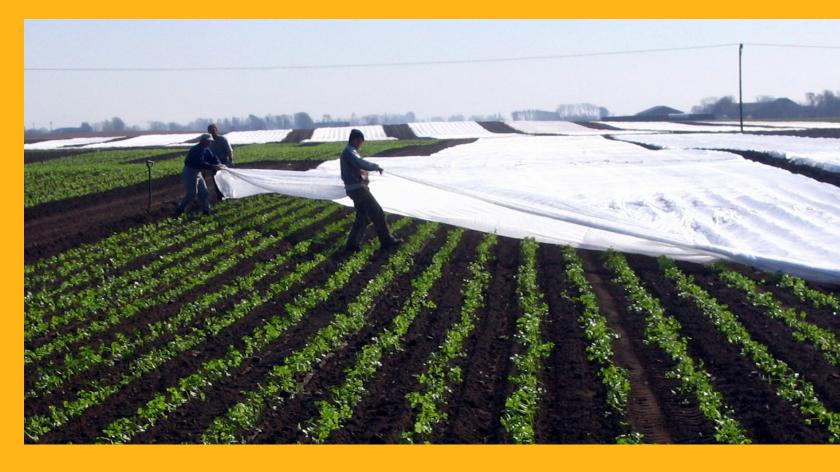

Growers discover multi-acre protection for early & higher yields.

- New 40-50 % thicker filaments than other brands adds strength
- Covertan Pro with outstanding abrasion resistance protecting your sensitive crops Superb uniform fiber distribution enhances
- viral insect protection
- Optimized permeability to water, light and air reduces disease pressure
- Integrated seam strength for faster manual or mechanical handling

Reinforced edges for speed handling your team will love.

Covertan Pro 30 saving peppers at 26 F.

Engineered with our UV package, growers trust the durability of Covertan Pro Enhances recyclability with no binders or chemicals for a Greener World Guarantee Results with our Z Fold in widths to 91' (28m) and custom lengths Save space with Covertan packaged to 7.9' (2.4m) that fits a truck for easier handling