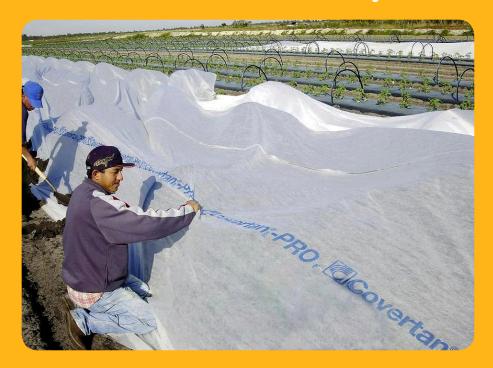

Growers discover multi-acre protection for early & higher yields.

- New 40-50 % thicker filaments than other brands adds strength
- Covertan Pro with outstanding abrasion resistance protecting your sensitive crops Superb uniform fiber distribution enhances
- viral insect protection
- Optimized permeability to water, light and air reduces disease pressure
- Integrated seam strength for faster manual or mechanical handling

Reinforced edges for speed handling your team will love.

Covertan Pro 30 saving peppers at 26 F.

Engineered with our UV package, growers trust the durability of Covertan Pro Enhances recyclability with no binders or chemicals for a Greener World Guarantee Results with our Z Fold in widths to 91' (28m) and custom lengths Save space with Covertan packaged to 7.9' (2.4m) that fits a truck for easier handling